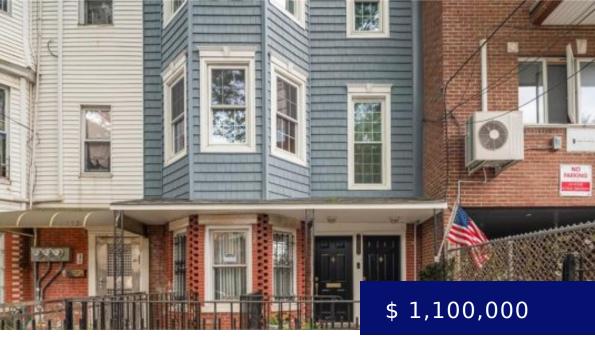

## **1550 68 STREET**

https://www.jabourrealty.com

This 20 ft wide blue beauty on the Bensonhurst Mapleton border will surprise you. A bright legal one family, it is large enough for two. The possibilities are endless with four bedrooms and four baths, plus an additional sunroom, office spaces, and a large private deck for entertaining. An updated...

1550 68 Street Brooklyn New York 11219

- 4 hads
- 2 hath
- Single Family
- Active
- 2632 sq ft