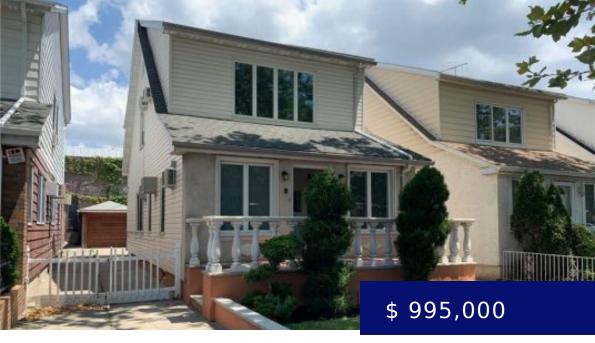

## **2011 BAY RIDGE PARKWAY**

https://www.jabourrealty.com

Fully Detached Single Family in Prime Bensonhurst w/driveway + garage Lot: 28' x 100' Building: 1st Floor/Basement - 18' x 45' 2nd Floor - 18' x 39' This fully detached single family home is conveniently located in the heart of Bensonhurst, within close walking distance to parks, shopping, restaurants and...

2011 Bay Ridge Parkway Brooklyn New York 11204

- 3 beds
- 1 hath
- Single Family
- Active
- 1512 sa ft