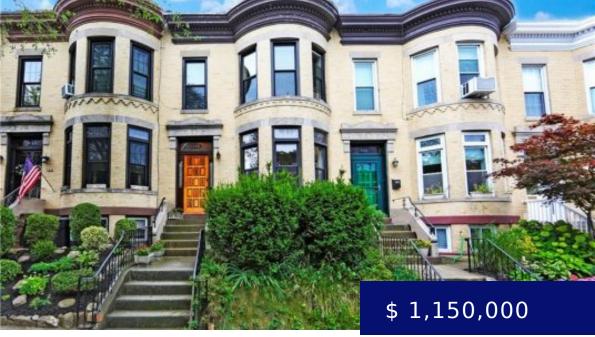

## **140 SENATOR STREET**

https://www.jabourrealty.com

ONE FAMILY BRICK TOWNHOUSE ON A BEAUTIFUL BLOCK - 4 BEDROOMS - LARGE YARD - ONE BLOCK TO OWLS HEAD PARK. CONVENIENT TO EXPRESS BUS, FERRY AND SUBWAYS. 140 Senator St, Brooklyn, NY 11220, USA

- 4 beds
- 2 baths
- Single Family
- Active
- 2000 sq ft

**CALL US NOW** 

Phone: 718-748-1800 Address: 8704 3rd Ave Brooklyn NY 11209

**CALL US NOW** 

 Phone:
 718-748-1800

 Address:
 8704 3rd Ave Brooklyn NY 11209