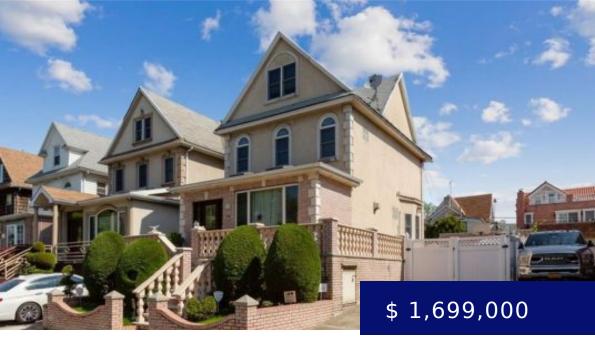

## **1439 BAY RIDGE PARKWAY**

https://www.jabourrealty.com

DYKER HEIGHTS 1 FAMILY DETACHED, PRIVATE DRIVEWAY W/ 2 CAR GARAGE. PARKING FOR 8 CARS. EXTRA LARGE BACKYARD!!! LOT IS 40 X 100. BUILT 23 X 45. NEW FRONT STEPS & FRONT PORCH, NEW PATIO IN BACKYARD. 1ST FLOOR FEATURES WORKING GAS FIREPLACE. HOME FEATURES 2 SPLIT SYSTEM AC...

1439 Bay Ridge Pkwy, Brooklyn, NY 11228, USA

- 5 hads
- 1 hath
- Single Family
- ' Active
- 1480 sa ft