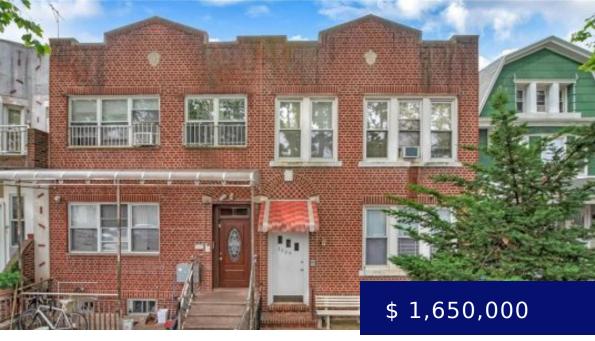

## **1539 BAY RIDGE PARKWAY**

https://www.jabourrealty.com

Prime Location in Bensonhurst and Dyker Height! 4
Family Brick semi-detached house. Lot size 20x100, building 20x84: excellent opportunity for investment or owner use. 3 two-bedrooms and one one-bedroom apartment. Recently renovated featuring hardwood floor, bedrooms, bathrooms, kitchen, upgraded electricity, boiler and heater.
Basement with front and side door entrance....

1539 Bay Ridge Parkway Brooklyn New York 11228

- 7 beds
- 4 haths
- Multi-Family
- Active
- 3360 sa ft