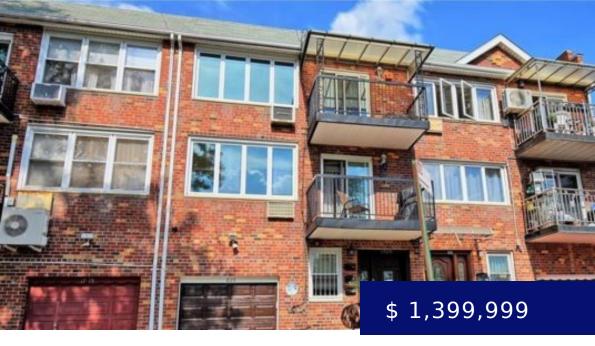

## **1723 SHORE PARKWAY**

https://www.jabourrealty.com

EXTRA LARGE BRICK 2-FAMILY WITH 3 FLOORS PLUS A FULL FINISHED BASEMENT IN BENSONHURST! Huge brick building measures 22X55!!! Brand new condition and built recently in 1970! The 1st floor has 2 bedrooms, living room, summer kitchen, full bath and access to the beautifully paved backyard. The 2nd floor has...

1723 Shore Parkway Brooklyn New York 11214

- 8 hads
- 4 hath
- Multi-Family
- Pending
- 3430 sa ft

**CALL US NOW** 

Phone: 718-748-1800

Address: 8704 3rd Ave Brooklyn NY 11209