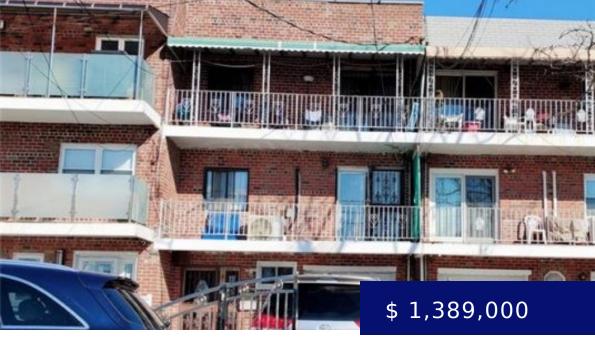

## **1807 SHORE PARKWAY**

https://www.jabourrealty.com

Welcome to Shore Parkway Brooklyn (Bensonhurst District) young Two-family full brick built in 1960 with a private garage and parking space,  $21 \times 56$  oversized house,  $21 \times 111$  in land, walk-in 1st floor basement two bedrooms one full bathroom, 2nd floor, three bedrooms, two bathrooms, eat in kitchen, over...

1807 Shore Pkwy, Brooklyn, NY 11214, USA

- 8 hads
- 5 haths
- Multi-Family
- Active
- 3160 sq ft