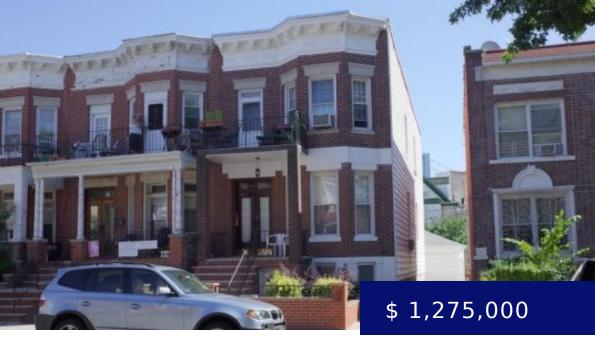

## 226 94 STREET

https://www.jabourrealty.com

LARGE(20x55 HOUSE SIZE) SOLID BRICK SEMI-DETACHED 2 FAMILY HOME + FULL FINISHED BASEMENT WITH SEPARATE FRONT ENTRANCE ON A 28x100 LOT SIZE; FEATURING A COMPLETELY PRIVATE DRIVEWAY & DETACHED 2 CAR GARAGE... PERFECTLY SITUATED ON A BEAUTIFUL BLOCK IN THE HEART OF BAY RIDGE; CONVENIENT TO ALL TRANSPORTATION, 3rd AVENUE... 226 94 Street Brooklyn New York 11209