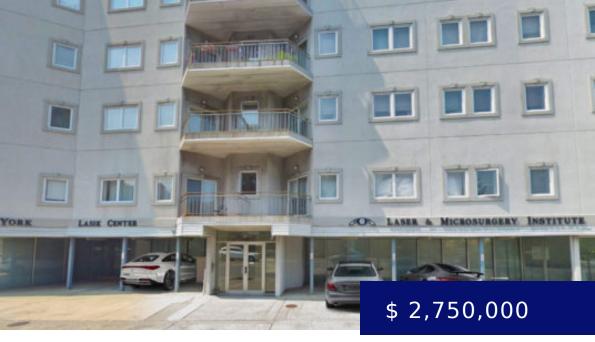

## **587 KINGS HIGHWAY**

https://www.jabourrealty.com

COMMERCIAL CONDO UNITS AVAILABLE FOR SALE WITH PLENTY OF FRONTAGE AND GREAT VISIBILITY. Combined for a total of 5,800 SF and fully built out as a medical facility. The main floor is 2,424 SF and lower level is 3,406 sf. Four (4) private parking spaces are included. The units have...

587 Kings Hwy, Brooklyn, NY 11223, USA

- Medical
- For Sale
- Available
- 5800 sq ft

## **BASIC FACTS**

**Neighborhood:** Gravesend Floors: 2

**Area:** 5800 sq ft **Taxes:** 43600

**HOA Fees:** 1250 **Type:** Medical

**CALL US NOW** 

Phone: 718-748-1800

Address: 8704 3rd Ave Brooklyn NY 11209